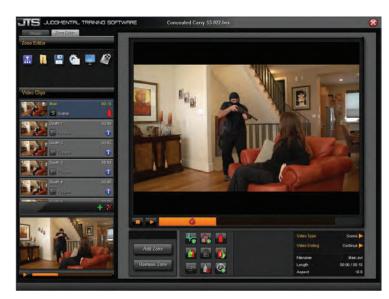

JTS includes state-of-the-art features with multiple outcomes per scenario that instructors can run from the fixed system or tablet instructor station and can either escalate or de-escalate the situation based on the individual's decisions. JTS also includes the ability to record the individual's actions and commands during the scenario for later review to identify strengths and areas for improvement. The after action review also shows shot placement and response times to assess marksmanship skills.

#### **KEY FEATURES**

- Authoring station
- HD quality scenarios
- Easy-to-use interface
- After action reviews (AAR)
- Multi-scenario outcome capability
- Interactive, immersive, and intuitive
- Instructor driven or automated scenario outcome
- Dynamic scenarios with user controlled outcomes
- Multi-point hit-zone design for easier hit-zone creation

#### BENEFITS

- Proactively monitor reactions to scenarios
- Identify areas where use-of-force retraining may be necessary
- Customize scenarios and replicate events for training purposes

JTS Scenario Building Tool