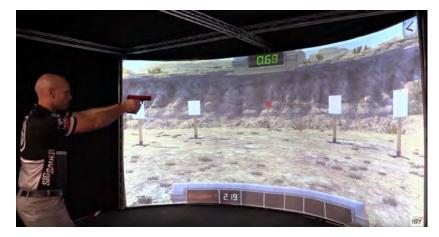

# MULTI-SCREEN

**SimRange**<sup>™</sup> simulates a traditional shooting range but with the use of virtual targets. Laser Shot's newest technology allows ultra-short throw projectors with integrated hit detection cameras to be installed within 18" of the screen surface reducing the overall footprint required.

In the past, firearms simulators required installing an independent laser hit detection camera adjacent to the projector requiring careful positioning and calibration. If you had a portable firearms simulator this meant you had to perform this task every time you set up and took down for training. The **SimRange™** by Laser Shot solves that problem by integrating the hit detection camera inside the projector ensuring that it is always properly aligned and ready to go when you set it up.

#### **KEY FEATURES**

- Scalable for larger training throughput
- Exceptional video quality in 1080P HD (2nd HDMI available for multimedia utilization)
- Pelican case available for easy portability
- Safely conducts firearms training without the need for ballistic facilities or live-fire weapons