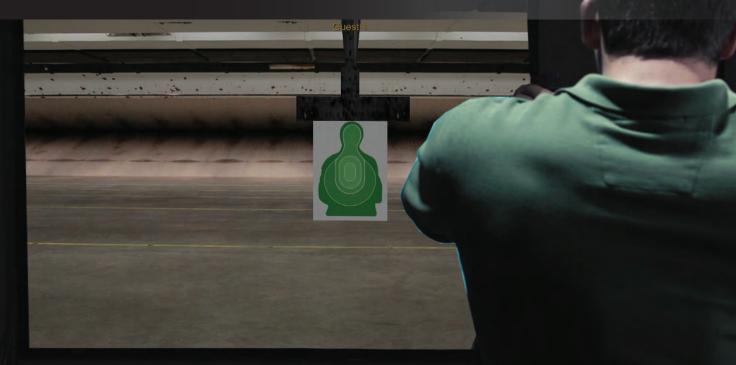

# MULTI-SCREEN

**SimRange**<sup>™</sup> simulates a traditional shooting range but with the use of virtual targets. Laser Shot's newest technology allows ultra-short throw projectors with integrated hit detection cameras to be installed within 18" of the screen surface reducing the overall footprint required.

In the past, firearms simulators required installing an independent laser hit detection camera adjacent to the projector requiring careful positioning and calibration. If you had a portable firearms simulator this meant you had to perform this task every time you set up and took down for training. The **SimRange™** by Laser Shot solves that problem by integrating the hit detection camera inside the projector ensuring that it is always properly aligned and ready to go when you set it up.