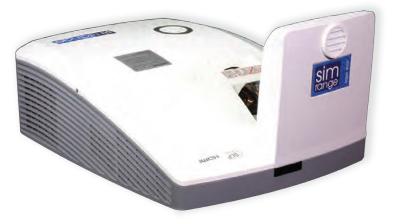

#### SIMRANGE

#### ULTRA-SHORT THROW / BUILT-IN HIT DETECTION CAMERA

# MULTI-SCREEN

**SimRange**<sup>™</sup> simulates a traditional shooting range but with the use of virtual targets. Laser Shot's newest technology allows ultra-short throw projectors with integrated hit detection cameras to be installed within 18" of the screen surface reducing the overall footprint required.

In the past, firearms simulators required installing an independent laser hit detection camera adjacent to the projector requiring careful positioning and calibration. If you had a portable firearms simulator this meant you had to perform this task every time you set up and took down for training. The **SimRange™** by Laser Shot solves that problem by integrating the hit detection camera inside the projector ensuring that it is always properly aligned and ready to go when you set it up.