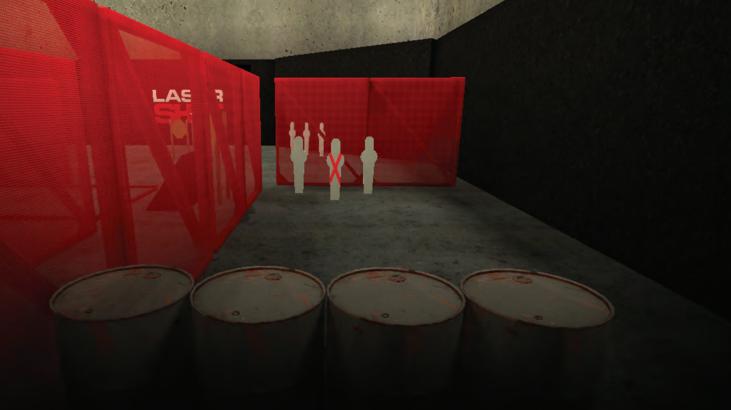

#### CONCEALED CARRY TRAINING SOFTWARE

TRAINING TYPE

WEAPON COMPATIBILTY

Armed professionals whether they be military, law enforcement, or **Concealed Carry Holders**, must be able to perform under high stress conditions. These conditions may include multiple threats, innocent civilians, reduced light, reloads, and weapon malfunctions. History has shown that traditional firearms qualification training alone is insufficient to prepare individuals to perform under the stress of deadly force encounters.

**Laser Shot's Judgmental Training Software (JTS)** is a high definition, video-based, use-of-force training solution. Training scenarios are presented with armed professionals that develop decision making and performance skills associated with use-of-force encounters. JTS incorporates the latest in firearms training technology to reinforce proper judgment and decision making.

JTS trains individuals to respond to an unknown stimulus that requires situational interpretation based upon the context of the encounter. Performance can be evaluated based on the individual's decision, weapon manipulation, tactics, and articulation against both the law and agency policy. This training enhances real world performance by developing mental models that support critical decision making under stress that can offset the consequences of loss of life, personal injury, criminal liability, civil liability, or job loss.

JTS includes state-of-the-art features with multiple outcomes per scenario that instructors can run from the fixed system or tablet instructor station and can either escalate or de-escalate the situation based on the individual's decisions. JTS also includes the ability to record the individual's actions and commands during the scenario for later review to identify strengths and areas for improvement. The after action review also shows shot placement and response times to assess marksmanship skills.