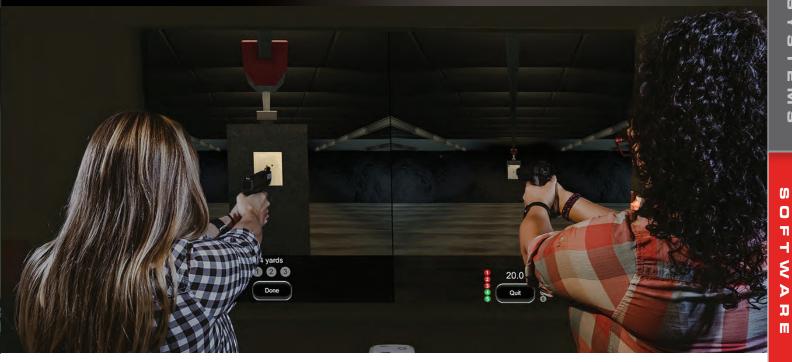

## SKILLS TRAINING SOFTWARE

**Laser Shot** recognizes that the key to successful training will come from a combination of both hardware and software. To that end, Laser Shot believes in developing the most realistic and effective training software available.

Laser Shot's virtual targetry software replicates current military and law enforcement training standards. Proven training methods provided by subject matter experts in the law enforcement industry have been instrumental in advancing individual skill sets.

Laser Shot also understands that organizations may have different training needs so we pride ourselves in working with our customers to develop specific software that meets their requirements.