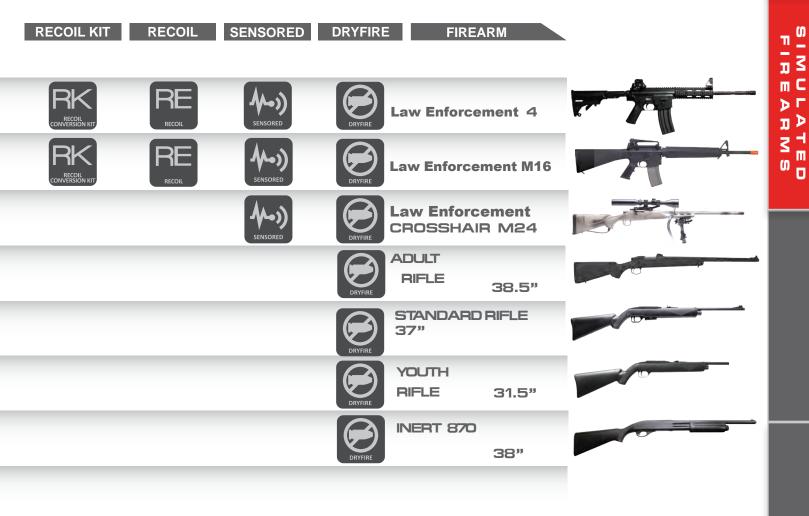

#### SIMULATED FIREARMS

|   | FIREARM    | DRYFIRE | SENSORED | RECOIL       | RECOIL KIT              |  |
|---|------------|---------|----------|--------------|-------------------------|--|
| P | SIM 17     | DRVFIRE | SENSORED | RE           |                         |  |
|   | INERT M9   | DRYFIRE | SENSORED | RE<br>RECOIL | CONVERSION KIT          |  |
|   | INERT 1911 | DRYFIRE |          |              | RKCOLL<br>CONVERSION KT |  |
|   | INERT 229  | DRYFIRE | SENSORED | RE<br>RECOIL |                         |  |
|   | INERT 226  | DRYFIRE | SENSORED | RE           |                         |  |
|   | INERT 19   | DRYFIRE |          | RE           |                         |  |