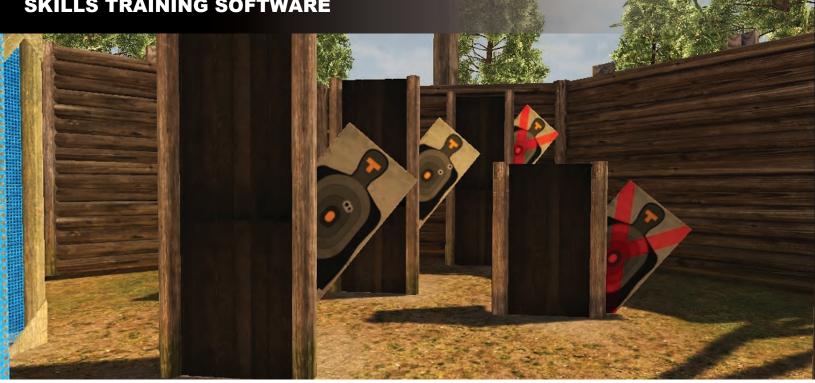

## SKILLS TRAINING SOFTWARE

**Laser Shot** recognizes that the key to successful training will come from a combination of both hardware and software. To that end, Laser Shot believes in developing the most realistic and effective training software available.

Laser Shot's virtual targetry software replicates current military and law enforcement training standards. Proven training methods provided by subject matter experts in the law enforcement industry have been instrumental in advancing individual skill sets.