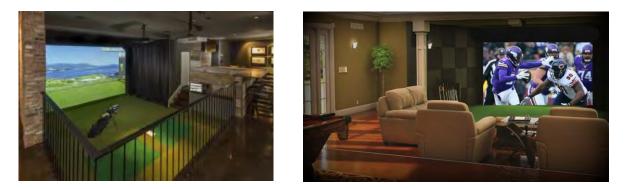

### Laser Shot integrated with existing Golf Simulator or Home Projection System

#### Package Includes:

- Laser Detection Camera Package
- Mini-Computer Console
- 6' UBS Cable and wireless keyboard/mouse combo
  - Firearms, Competitions, Games & Challenges sold separately

#### Benefits:

- Saves money by utilizing existing infrastructure: Projector & Projection Screen
- Endless entertainment for the whole family
- Hours of adrenaline packed virtual hunting and target shooting
- Increases shooter's proficiency, confidence and skill levels
- Software options for all levels of shooters (Games & Challenges sold separately)

#### Features:

- Variety of targets and hunting environments
- Uses simulated rifles, shotguns and handguns (sold separately)
- Capable of using laser inserts with real firearms
- Option for portable or installed system
- Able to project video from additional sources (Satellite, Game Console, DVD Player)